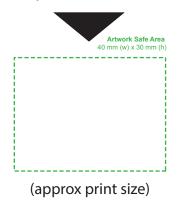

## template instructions

- 1. select the "artwork" layer and place your graphics, text or logo on the template.
- 2. place your text and logo within the green dashed line. this is the safe area.
- please make sure you fill in the ingredient label with the required company name and address, this is a legal requirement. please do not tamper with the remainder of the ingredient text area, this is legal information which is required by trading standards in this format
- 4. If you are using text in your artwork please convert all text to outlines.
- 5. saving when using Illustrator CC save as an 'illustrator default' pdf. when using any other software save your file as a print ready pdf, ideally using the pdf/x-1a:2001 setting.