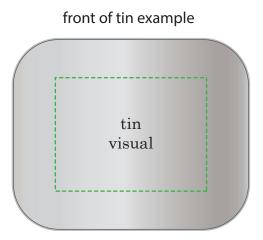

## template instructions

- 1. select the "artwork" layer and place your graphics, text or logo on the template.
- 2. place your text and logo within the green dashed line. this is the safe area.
- please make sure you fill in the ingredient label with the required company name and address, this is a legal requirement. please do not tamper with the remainder of the ingredient text area, this is legal information which is required by trading standards in this format
- 4. If you are using text in your artwork please convert all text to outlines.
- 5. saving when using Illustrator CC save as an 'illustrator default' pdf. when using any other software save your file as a print ready pdf, ideally using the pdf/x-1a:2001 setting.